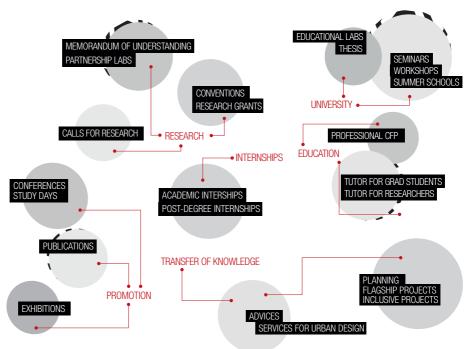

The objective of the DIDA Research Week, through the documentation, communication and evaluation of the activites carried out by the Department in national and international research projects or in individual or exploratory projects, is an analysis and an in-depth reflection on the research activites at all levels carried out during the first five years of the Department: a wide and transparent reflection which communicates what the research carried out by DIDA is in all its different forms, calling the most qualified colleagues in Florence, Italy and abroad to discuss and to evaluate it and to contribute to the identification of future goals, strategies and actions.

The transparency strategy in scientific communication developed by the Department plays a central role not only concerning the dissemination of knowledge but above all for the effective evaluation by the entire scientific community, certainly more effective than the current assessment procedures. The increasingly international dimension of research and education requires the maximum possible transparency and accessibility of research results.

The Department's commitment to supporting scientific journals, the DIDAPress publishing, the Communication Laboratory and the first DIDA Research Week itself aims to meet this need.