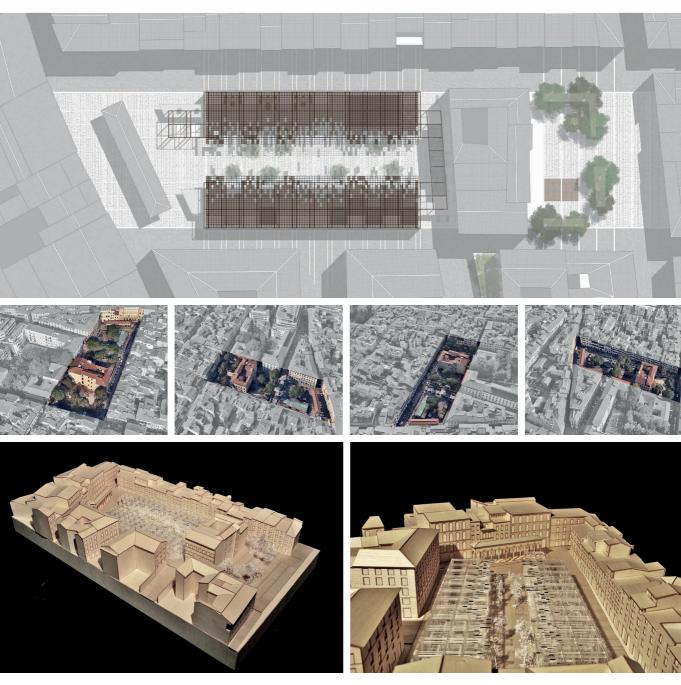

#### Collaborators

Jessica Carione Nicola Marmugi Andrea Puri Aida Riahi Gabriele Salimbeni

Address

Palazzo Vegni via San Niccolò, 93 Firenze

A project for

**Piazza dei Ciompi** Design proposal for a system of places for Santa Croce Disctrict

## Agreements

Quartiere 1 Comune di Firenze UD - Urban Design Lab CISDU Centro Internazionale Studi Disegno urbano The Urban Design Laboratory activity is focused on research, education and knowledge transfer on topics applicable to UD that, ranging from architecture to urban design, which are investigated and developed at different levels, dimensions and declinations.

It was created in response to the need to face contemporary city problems in an organic-systemic-unitary manner, which takes into account transformations tied to technological innovation processes, environment issues, and social and cultural evolutions that are reshaping future cities and territories. The purpose of the Lab is to elaborate tools and methodologies to formulate design behavioural models able to trigger urban renovation processes and to give a new identity to the cities.