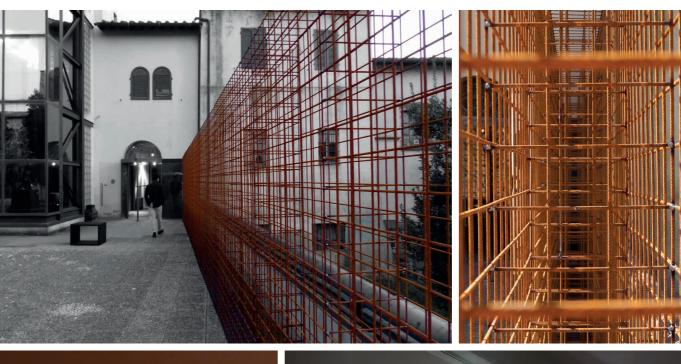

### with the support of

Regione Toscana Centro per l'arte contemporanea Luigi Pecci\_Prato Ente Cassa di Risparmio di Firenze The Department of Architecture, together with the Foundation "Montelupo Onlus", has promoted a operative research for the restoration part of the Palazzo Podestarile di Montelupo, whose rooms have been rescued and set up for the staging of the contemporary art show "Materia prima: Leoncillo, Spagnulo, Mainolfi, Cerone, Ducrot", curated by Marco Tonelli.

The research group has developed a staging aimed at evidencing many different issues, like the artists potentiality, the spatial properties of the rooms, the design effectiveness of the global stage, the chromatic theme of the rooms, the suitability of the pedestal materials, the effectiveness of the informational panels. Special attention has been paid to the clay in its chromatic and plastic properties, the theatrical contrast between light and shadow, the role of material in the architectural design and in the space perception. The aim at releasing the space from the material conditioning has brought at developing a basic design for the external staging, made with welded mesh and untreated iron plates, whose red evoked the tones of "Rosso di Montelupo", i.e. the famous ceramic basin made in the XVI century.