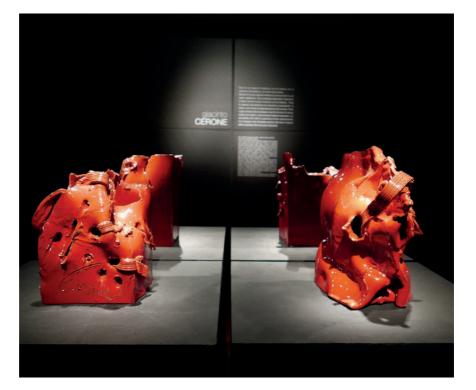

# Materia prima The temporary exhibition space as meeting place among art production and urban space a conceptual and technological design for the event "Materia prima: ceramic and contemporary art in Montelupo Fiorentino"

### with the support of

Regione Toscana Centro per l'arte contemporanea Luigi Pecci\_Prato Ente Cassa di Risparmio di Firenze The Department of Architecture, together with the Foundation "Montelupo Onlus", has promoted a operative research for the restoration part of the Palazzo Podestarile di Montelupo, whose rooms have been rescued and set up for the staging of the contemporary art show "Materia prima: Leoncillo, Spagnulo, Mainolfi, Cerone, Ducrot", curated by Marco Tonelli.

The research group has developed a staging aimed at evidencing many different issues, like the artists potentiality, the spatial properties of the rooms, the design effectiveness of the global stage, the chromatic theme of the rooms, the suitability of the pedestal materials, the effectiveness of the informational panels. Special attention has been paid to the clay in its chromatic and plastic properties, the theatrical contrast between light and shadow, the role of material in the architectural design and in the space perception. The aim at releasing the space from the material conditioning has brought at developing a basic design for the external staging, made with welded mesh and untreated iron plates, whose red evoked the tones of "Rosso di Montelupo", i.e. the famous ceramic basin made in the XVI century.