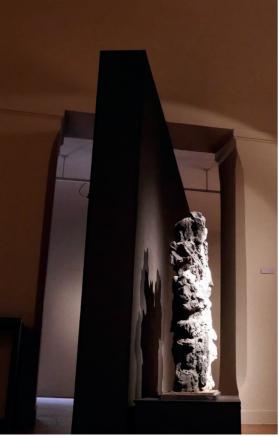

### with the support of

Regione Toscana Centro per l'arte contemporanea Luigi Pecci\_Prato Ente Cassa di Risparmio di Firenze The Department of Architecture, together with the Foundation "Montelupo Onlus", has promoted a operative research for the restoration part of the Palazzo Podestarile di Montelupo, whose rooms have been rescued and set up for the staging of the contemporary art show "Materia prima: Leoncillo, Spagnulo, Mainolfi, Cerone, Ducrot", curated by Marco Tonelli.

The research group has developed a staging aimed at evidencing many different issues, like the artists potentiality, the spatial properties of the rooms, the design effectiveness of the global stage, the chromatic theme of the rooms, the suitability of the pedestal materials, the effectiveness of the informational panels. Special attention has been paid to the clay in its chromatic and plastic properties, the theatrical contrast between light and shadow, the role of material in the architectural design and in the space perception. The aim at releasing the space from the material conditioning has brought at developing a basic design for the external staging, made with welded mesh and untreated iron plates, whose red evoked the tones of "Rosso di Montelupo", i.e. the famous ceramic basin made in the XVI century.