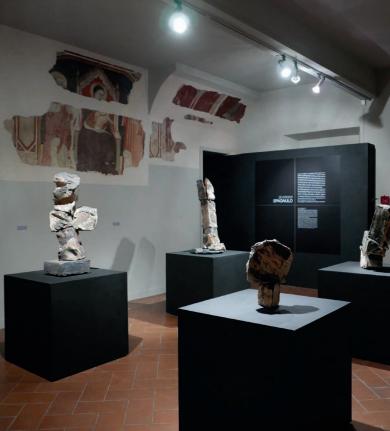

### with the support of

Regione Toscana Centro per l'arte contemporanea Luigi Pecci\_Prato Ente Cassa di Risparmio di Firenze The Department of Architecture, together with the Foundation "Montelupo Onlus", has promoted a operative research for the restoration part of the Palazzo Podestarile di Montelupo, whose rooms have been rescued and set up for the staging of the contemporary art show "Materia prima: Leoncillo, Spagnulo, Mainolfi, Cerone, Ducrot", curated by Marco Tonelli.

The research group has developed a staging aimed at evidencing many different issues, like the artists potentiality, the spatial properties of the rooms, the design effectiveness of the global stage, the chromatic theme of the rooms, the suitability of the pedestal materials, the effectiveness of the informational panels. Special attention has been paid to the clay in its chromatic and plastic properties, the theatrical contrast between light and shadow, the role of material in the architectural design and in the space perception. The aim at releasing the space from the material conditioning has brought at developing a basic design for the external staging, made with welded mesh and untreated iron plates, whose red evoked the tones of "Rosso di Montelupo", i.e. the famous ceramic basin made in the XVI century.