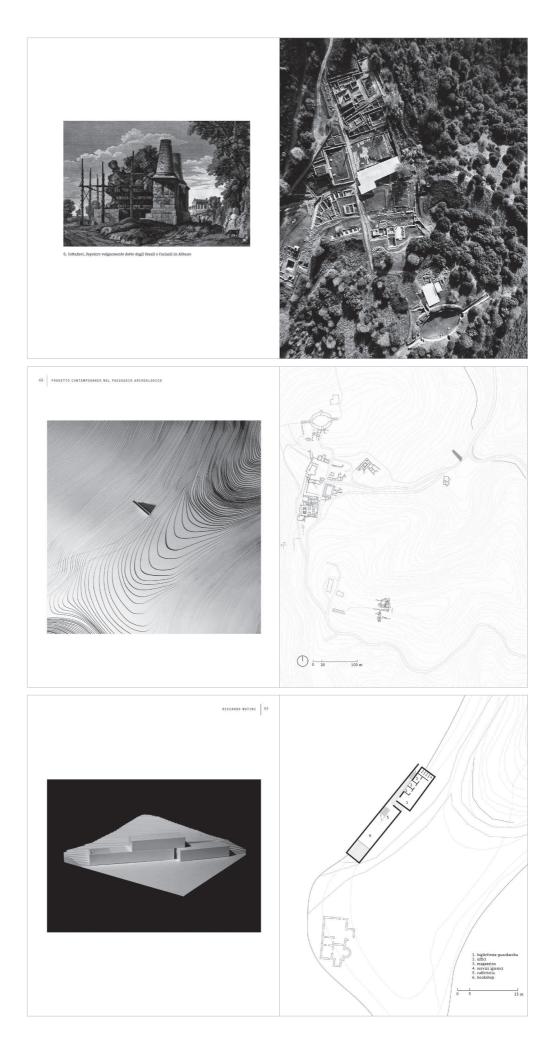

#### **Research Group**

Giulio Basili Giulia Fornai Francesco Girelli Filippo Lisini Baldi The design project in archaeological areas is stratified by its nature, and invites to a transversal reading of the events that produced that set made of overlapping architectures, different languages and construction techniques, new materials alternate with reused materials to which it has been given the task to save and reiterate a necessary material continuity of man's work over time.

A fragmented landscape that communicates a sense of eternal and temporary together. The difficult task of reconstruction cannot be achieved except through a principle of "transmission" from the old to the new.

We can therefore think to continue our delicate work, looking at the contemporary landscape as a collective work, never completed, on which we are called to intervene, to modify it, without and however, conclude it.